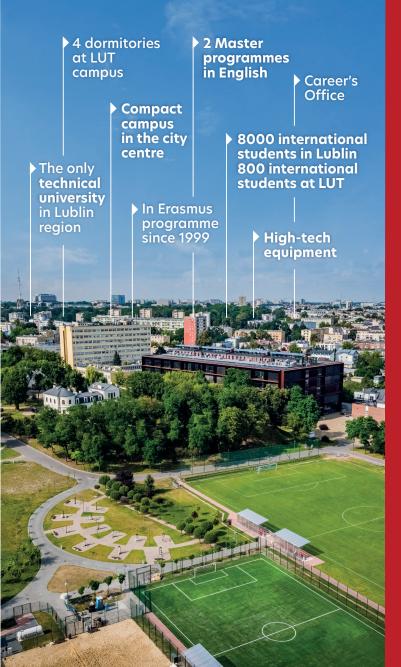

## **LUBLIN UNIVERSITY OF TECHNOLOGY**

Top 3 Most Innovative University in Poland!\*

Modern teaching and research equipment

International environment

Graduates ready to enter the labour market worldwide

Variety of student organisations and extracurricular activities